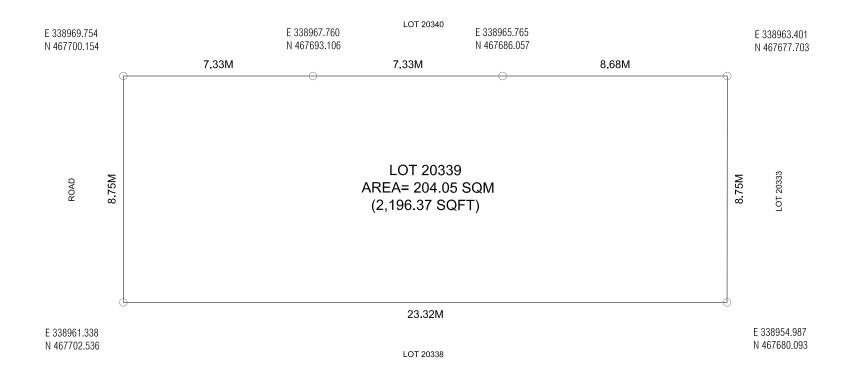

Drawn by: Thorif Ibrahim

Checked by: Muhammed Ibrahim

Date: 16th October 2022

LOT 20339

LOT 20337

DRAWING: SETBACK PLAN

Scale: N.T.S Drawn by: Thorif Ibrahim

July 184

Date: 16th October 2022

DRAWING: LOCATION MAP

Drawn by: Thorif Ibrahim

DRAWING: PLOT MAP

Scale: N.T.S

Checked by: Muhammed Ibrahim

LOT 20340 LOT 20341

LOT 20338