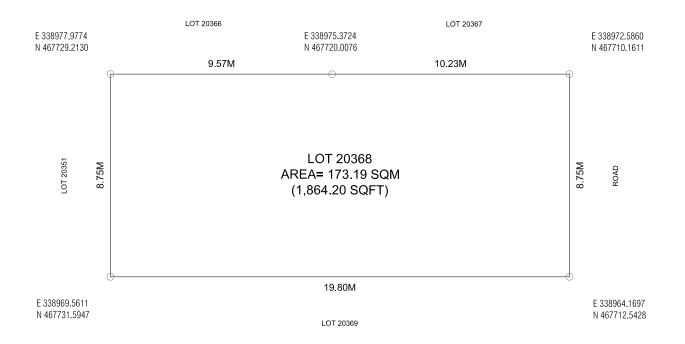

EMAIL: planning@hdc.com.mv

Checked by: Muhammed Ibrahim

Remarks:

PLANNING AND DEVELOPMENT DEPARTMENT 3RD FLOOR, HDC BUILDING HULHUMALE'

LOT 20366 LOT 20367

LOT 20369

DRAWING: SETBACK PLAN

Juan 1847

Date: 16th October 2022

DRAWING: LOCATION MAP

Remarks:

EMAIL: planning@hdc.com.mv

Drawn by: Thorif Ibrahim

Checked by: Muhammed Ibrahim

DRAWING: PLOT MAP

LOT 20368