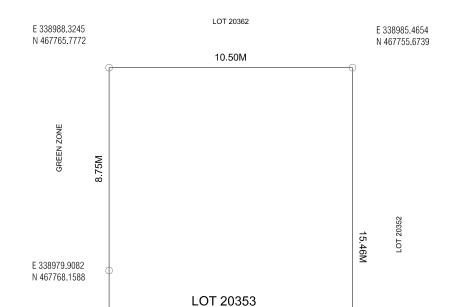

E 338964.4044

N 467765.2283

Date: 16th October 2022

PROJECT: LOT 20353

Scale: N.T.S

Drawn by: Thorif Ibrahim

Checked by: Muhammed Ibrahim

5.37M

E 338971.4920 N 467770.5405

E 338966.3217

N 467772.0036

January 1887

7.04M

LOT 20354

DRAWING: PLOT MAP

Scale: N.T.S