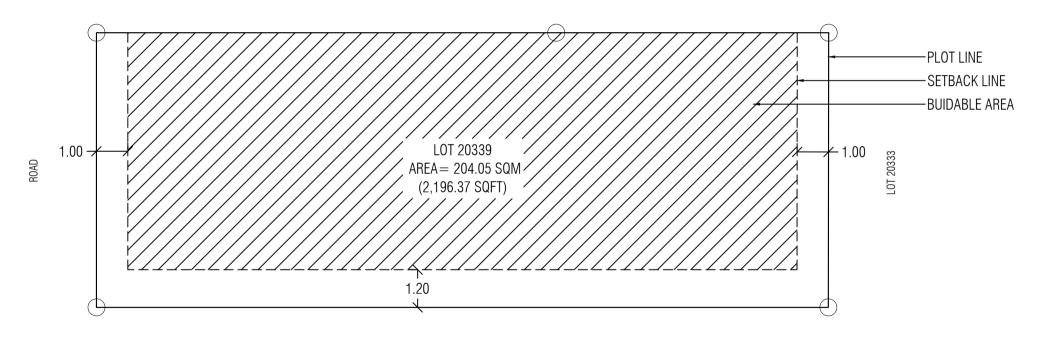

Drawn by: Thorif Ibrahim

Checked by: Muhammed Ibrahim

Date: 16th October 2022

LOT 20339

LOT 20337

DRAWING: SETBACK PLAN

Scale: N.T.S Drawn by: Thorif Ibrahim

July 184

DRAWING: SETBACK PLAN

Date: 16th October 2022

Remarks:

DRAWING: LOCATION MAP

Scale: N.T.S

Drawn by: Thorif Ibrahim Checked by: Muhammed Ibrahim