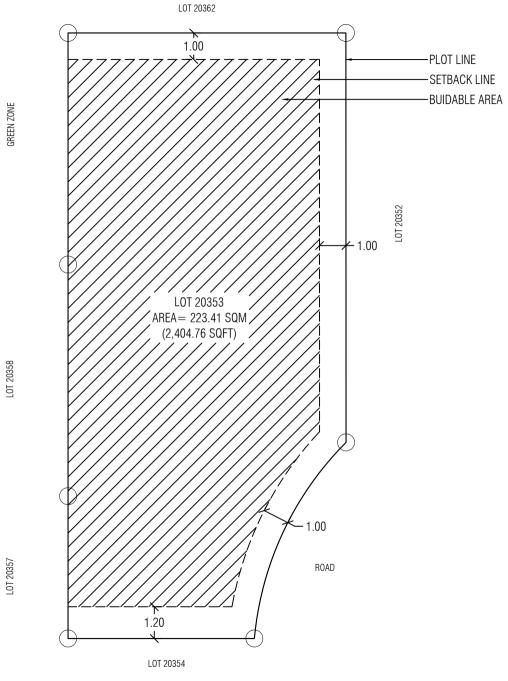

EMAIL : planning@hdc.com.mv

DRAWING: SETBACK PLAN

Date: 16th October 2022

Remarks:

DRAWING: LOCATION MAP

AREA= 223.41 SQM (2,404.76 SQFT)

E 338970.5869 N 467759.8799

ROAD