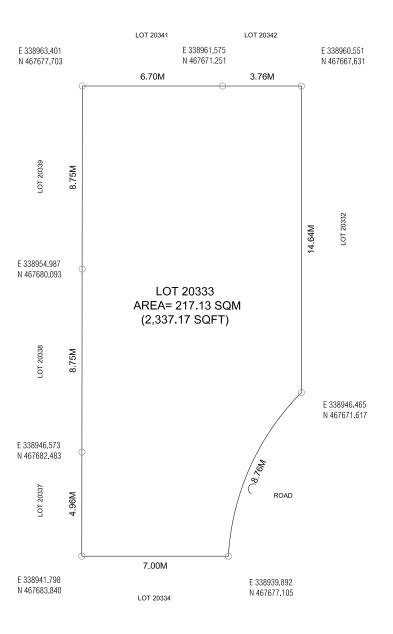

Date: 16th October 2022

DRAWING: PLOT MAP

PLANNING AND DEVELOPMENT DEPARTMENT 3RD FLOOR, HDC BUILDING HULHUMALE'

REPUBLIC OF MALDIVES TEL. +(960)3353535, FAX +(960)3358892

EMAIL : planning@hdc.com.mv

Checked by: Muhammed Ibrahim

Checked by: Muhammed Ibrahim

Date: 16th October 2022

DRAWING: PLOT MAP