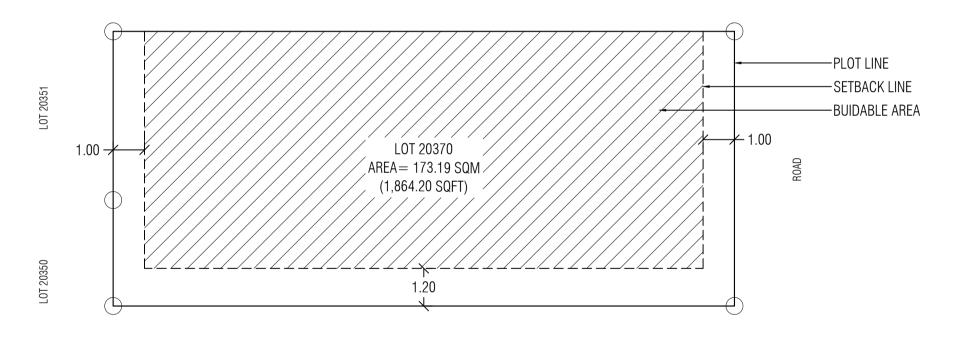

LOT 20370

DRAWING: SETBACK PLAN

Date: 16th October 2022

DRAWING: LOCATION MAP

Scale: N.T.S

Drawn by: Thorif Ibrahim Checked by: Muhammed Ibrahim

DRAWING: PLOT MAP
Remarks:

# LOT 20369

LOT 20371

Date: 16th October 2022 Remarks:

HOUSING
DEVELOPMENT
CORPORATION
PLANNING AND DEVELOPMENT DEPARTMENT
3RD FLOOR, HDC BUILDING HULHUMALE'
REPUBLIC OF MALDIVES
TEL. +(960)335535, FAX +(960)3358892
EMAIL: planning@hdc.com.mv

# LOT 20370

LOT 20349