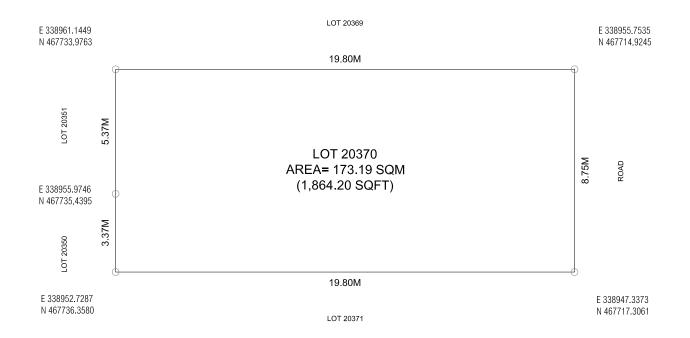

LOT 20370

DRAWING: SETBACK PLAN

Date: 16th October 2022

DRAWING: LOCATION MAP

Scale: N.T.S

Drawn by: Thorif Ibrahim Checked by: Muhammed Ibrahim

DRAWING: PLOT MAP
Remarks:

# LOT 20369

LOT 20371

Date: 16th October 2022 Remarks:

HOUSING
DEVELOPMENT
CORPORATION
PLANNING AND DEVELOPMENT DEPARTMENT
3RD FLOOR, HDC BUILDING HULHUMALE'
REPUBLIC OF MALDIVES
TEL. +(960)335535, FAX +(960)3358892
EMAIL: planning@hdc.com.mv

# LOT 20370

LOT 20349