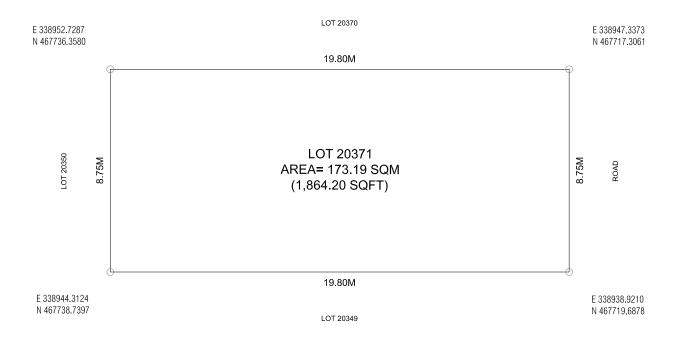

# LOT 20369

LOT 20371

Date: 16th October 2022 Remarks:

HOUSING
DEVELOPMENT
CORPORATION
PLANNING AND DEVELOPMENT DEPARTMENT
3RD FLOOR, HDC BUILDING HULHUMALE'
REPUBLIC OF MALDIVES
TEL. +(960)335535, FAX +(960)3358892
EMAIL: planning@hdc.com.mv

# LOT 20370

LOT 20349