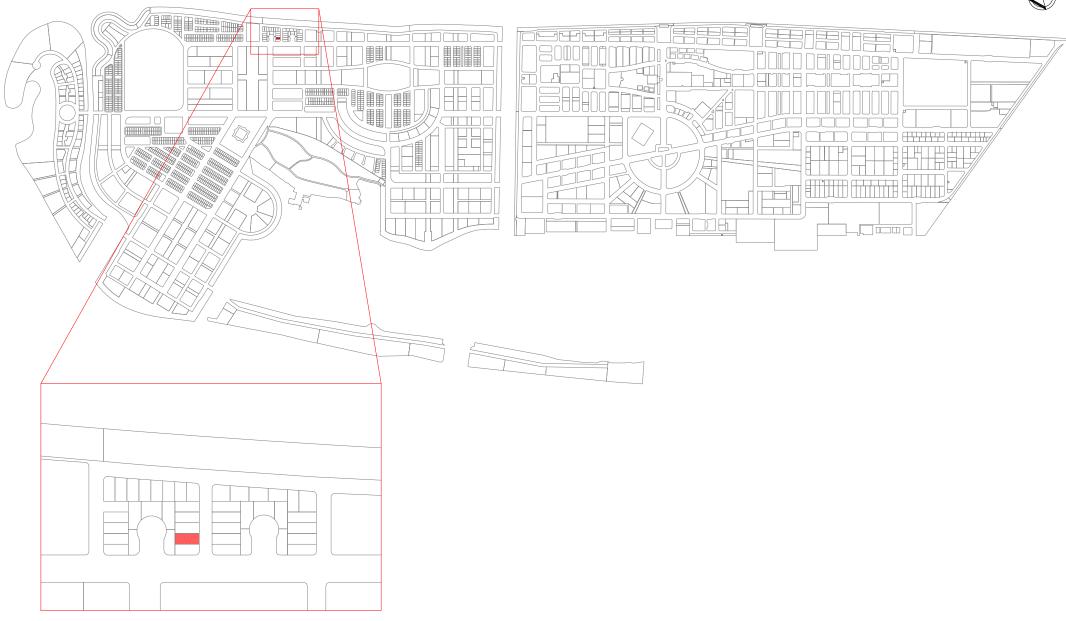

LOT 20370

DRAWING: SETBACK PLAN

Date: 16th October 2022

DRAWING: LOCATION MAP

Scale: N.T.S

Drawn by: Thorif Ibrahim Checked by: Muhammed Ibrahim

DRAWING: PLOT MAP
Remarks:

# LOT 20369

LOT 20371

Date: 16th October 2022 Remarks:

HOUSING
DEVELOPMENT
CORPORATION
PLANNING AND DEVELOPMENT DEPARTMENT
3RD FLOOR, HDC BUILDING HULHUMALE'
REPUBLIC OF MALDIVES
TEL. +(960)335535, FAX +(960)3358892
EMAIL: planning@hdc.com.mv

# LOT 20370

LOT 20349