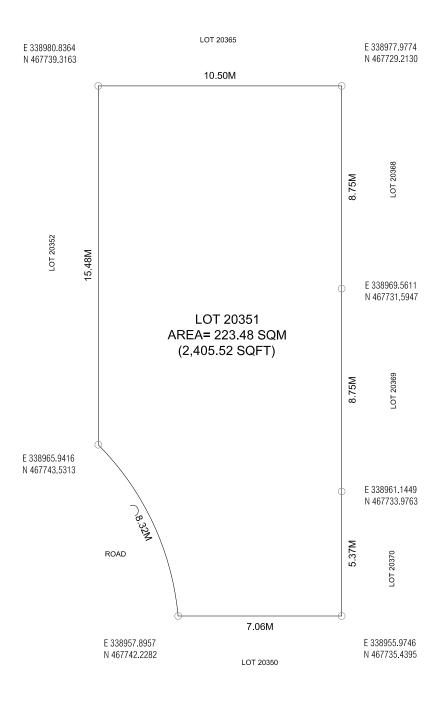

ETBACK PLAN







June 1997

Date: 16th October 2022

DRAWING: LOCATION MAP





Drawn by: Thorif Ibrahim

Checked by: Muhammed Ibrahim

Date: 16th October 2022



LOT 20339



LOT 20337





DRAWING: SETBACK PLAN







Scale: N.T.S Drawn by: Thorif Ibrahim



July 184

Date: 16th October 2022

DRAWING: LOCATION MAP





Drawn by: Thorif Ibrahim

DRAWING: PLOT MAP

Scale: N.T.S

Checked by: Muhammed Ibrahim







LOT 20340 LOT 20341



LOT 20338





DRAWING: SETBACK PLAN







Date: 16th October 2022

Remarks:

DRAWING: LOCATION MAP







Scale: N.T.S

Drawn by: Thorif Ibrahim Checked by: Muhammed Ibrahim





### LOT 20347



LOT 20329



EMAIL : planning@hdc.com.mv

DRAWING: SETBACK PLAN







Date: 16th October 2022

DRAWING: LOCATION MAP

Remarks:

EMAIL: planning@hdc.com.mv





Date: 16th October 2022

DRAWING: PLOT MAP

PLANNING AND DEVELOPMENT DEPARTMENT 3RD FLOOR, HDC BUILDING HULHUMALE'

REPUBLIC OF MALDIVES TEL. +(960)3353535, FAX +(960)3358892

EMAIL : planning@hdc.com.mv

Checked by: Muhammed Ibrahim







EMAIL : planning@hdc.com.mv

DRAWING: SETBACK PLAN







Date: 16th October 2022

Remarks:

DRAWING: LOCATION MAP





AREA= 223.41 SQM (2,404.76 SQFT)



E 338970.5869 N 467759.8799

ROAD

E 338964.4044

N 467765.2283

Date: 16th October 2022

PROJECT: LOT 20353

Scale: N.T.S

Drawn by: Thorif Ibrahim

Checked by: Muhammed Ibrahim

5.37M

E 338971.4920 N 467770.5405

E 338966.3217

N 467772.0036

January 1887

7.04M

LOT 20354

DRAWING: PLOT MAP





Scale: N.T.S

Drawn by: Ziya Zaki

Checked by: Shahid Ahmed Waheed

DRAWING: SETBACK PLAN

Date: 18t