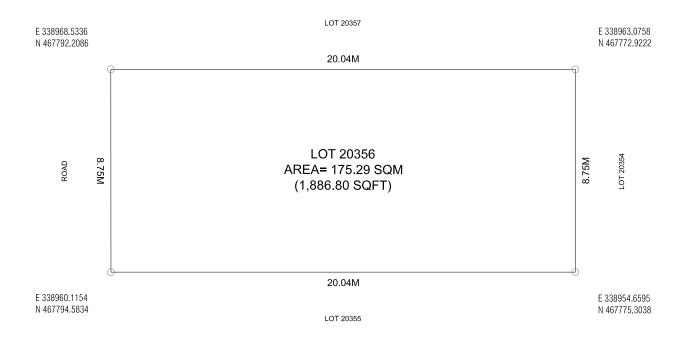

# LOT 20357

LOT 20355

Scale: N.T.S

DRAWING: SETBACK PLAN

Jun 1947

Date: 16th October 2022

DRAWING: LOCATION MAP

Remarks: