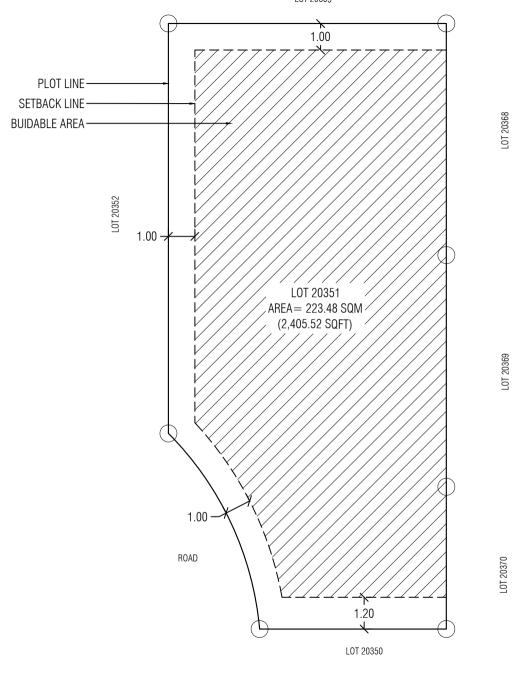

n by: Thorif Ibrahim



July 184

Date: 16th October 2022

DRAWING: LOCATION MAP





Drawn by: Thorif Ibrahim

DRAWING: PLOT MAP

Scale: N.T.S

Checked by: Muhammed Ibrahim







LOT 20340 LOT 20341



LOT 20338





DRAWING: SETBACK PLAN







Date: 16th October 2022

Remarks:

DRAWING: LOCATION MAP







Scale: N.T.S

Drawn by: Thorif Ibrahim Checked by: Muhammed Ibrahim





### LOT 20347



LOT 20329



EMAIL : planning@hdc.com.mv

DRAWING: SETBACK PLAN







Date: 16th October 2022

DRAWING: LOCATION MAP

Remarks:

EMAIL: planning@hdc.com.mv





Date: 16th October 2022

DRAWING: PLOT MAP

PLANNING AND DEVELOPMENT DEPARTMENT 3RD FLOOR, HDC BUILDING HULHUMALE'

REPUBLIC OF MALDIVES TEL. +(960)3353535, FAX +(960)3358892

EMAIL : planning@hdc.com.mv

Checked by: Muhammed Ibrahim







EMAIL : planning@hdc.com.mv

DRAWING: SETBACK PLAN







Date: 16th October 2022

Remarks:

DRAWING: LOCATION MAP





AREA= 223.41 SQM (2,404.76 SQFT)



E 338970.5869 N 467759.8799

ROAD

E 338964.4044

N 467765.2283

Date: 16th October 2022

PROJECT: LOT 20353

Scale: N.T.S

Drawn by: Thorif Ibrahim

Checked by: Muhammed Ibrahim

5.37M

E 338971.4920 N 467770.5405

E 338966.3217

N 467772.0036

January 1887

7.04M

LOT 20354

DRAWING: PLOT MAP





Scale: N.T.S

Drawn by: Ziya Zaki

Checked by: Shahid Ahmed Waheed

DRAWING: SETBACK PLAN

Date: 18th October 2022









Date: 16th October 2022

DRAWING: LOCATION MAP

Remarks:

EMAIL: planning@hdc.com.mv





Checked by: Muhammed Ibrahim

Date: 16th October 2022

DRAWING: PLOT MAP



# LOT 20357



LOT 20355



Scale: N.T.S

DRAWING