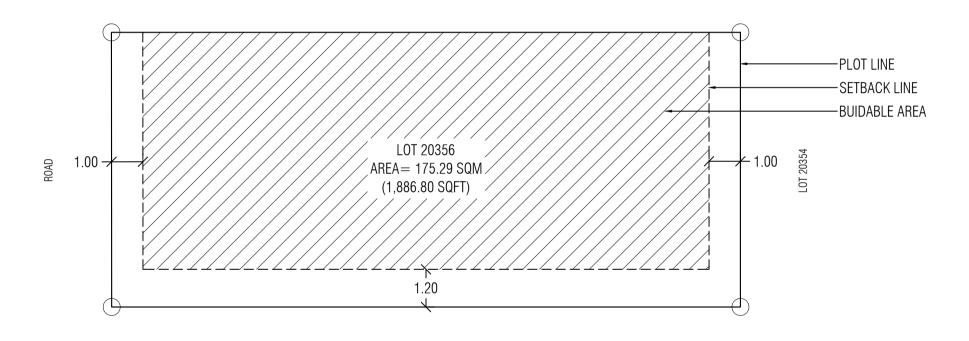

PLANNING AND DEVELOPMENT DEPARTMENT 3RD FLOOR, HDC BUILDING HULHUMALE' REPUBLIC OF MALDIVES TEL. +(960)3353535, FAX +(960)3358892

EMAIL : planning@hdc.com.mv

DRAWING: SETBACK PLAN

Jun 1917

Date: 16th October 2022

# LOT 20357

LOT 20355

Scale: N.T.S

DRAWING: SETBACK PLAN

Jun 1947

Date: 16th October 2022

DRAWING: LOCATION MAP

Remarks: