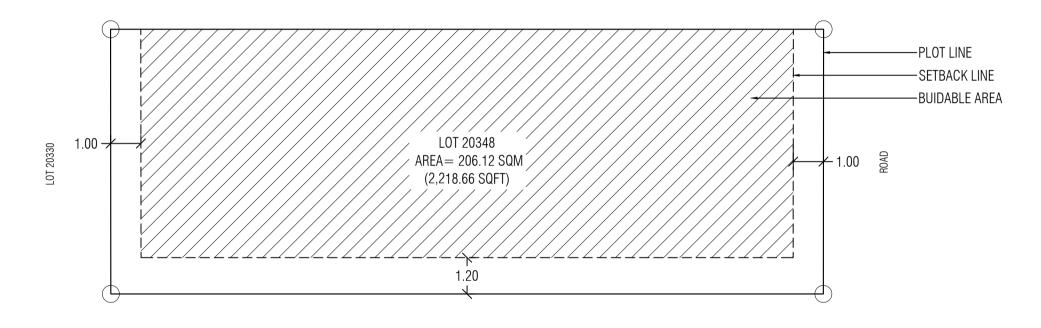

n by: Thorif Ibrahim

Date: 16th October 2022

EMAIL : planning@hdc.com.mv



### LOT 20337



LOT 20335



EMAIL : planning@hdc.com.mv

Scale: N.T.S

DRAWING: SETBACK PLAN







June 1997

Date: 16th October 2022

DRAWING: LOCATION MAP





Drawn by: Thorif Ibrahim

Checked by: Muhammed Ibrahim

Date: 16th October 2022



LOT 20339



LOT 20337





DRAWING: SETBACK PLAN







Scale: N.T.S Drawn by: Thorif Ibrahim



July 184

Date: 16th October 2022

DRAWING: LOCATION MAP





Drawn by: Thorif Ibrahim

DRAWING: PLOT MAP

Scale: N.T.S

Checked by: Muhammed Ibrahim







LOT 20340 LOT 20341



LOT 20338





DRAWING: SETBACK PLAN







Date: 16th October 2022

Remarks:

DRAWING: LOCATION MAP







Scale: N.T.S

Drawn by: Thorif Ibrahim Checked by: Muhammed Ibrahim





### LOT 20347



LOT 20329



EMAIL : planning@hdc.com.mv

DRAWING: SETBACK PLAN







Date: 16th October 2022

DRAWING: LOCATION MAP

Remarks:

EMAIL: planning@hdc.com.mv





Date: 16th October 2022

DRAWING: PLOT MAP

PLANNING AND DEVELOPMENT DEPARTMENT 3RD FLOOR, HDC BUILDING HULHUMALE'

REPUBLIC OF MALDIVES TEL. +(960)3353535, FAX +(960)3358892

EMAIL : planning@hdc.com.mv

Checked by: Muhammed Ibrahim







EMAIL : planning@hdc.com.mv

DRAWING: SETBACK PLAN







Date: 16th October 2022

Remarks:

DRAWING: LOCATION MAP





AREA= 223.41 SQM (2,404.76 SQFT)



E 338970.5869 N 467759.8799

ROAD

E 338964.4044

N 467765.2283

Date: 16th October 2022

PROJECT: LOT 20353

Scale: N.T.S

Drawn by: Thorif Ibrahim

Checked by: Muhammed Ibrahim

5.37M

E 338971.4920 N 467770.5405

E 338966.3217

N 467772.