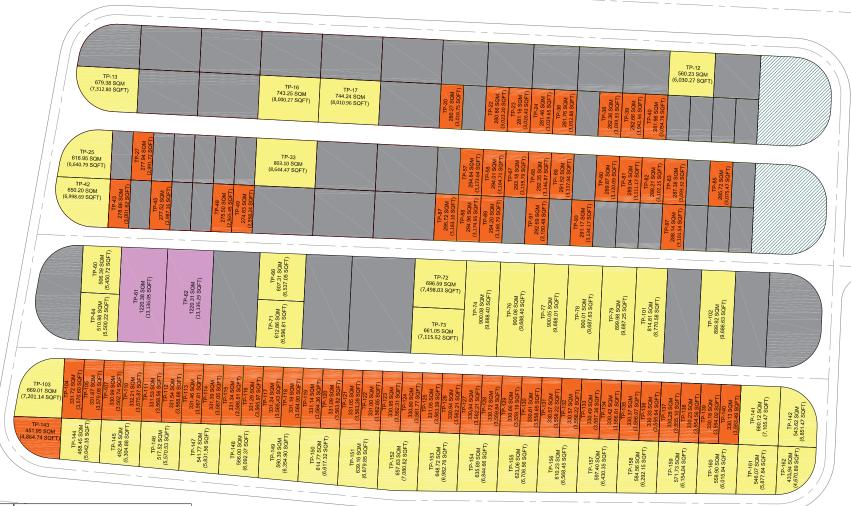

## Thilafushi Phase 2

Light Industrial (Area B)

Drawing Name: Location plan

Drawing Stage: Proposed Plan

d Plan

|              | l |
|--------------|---|
| Scale: N.T.S |   |

| PLANNERS                        |                             |  |
|---------------------------------|-----------------------------|--|
| Drawn by: Nifaa                 | Revised by: Nifaa           |  |
| Drawn date: 6th Feb 2024        | Revised date: 17th Feb 2024 |  |
| Checked by: Shahid Ahmed Waheed |                             |  |